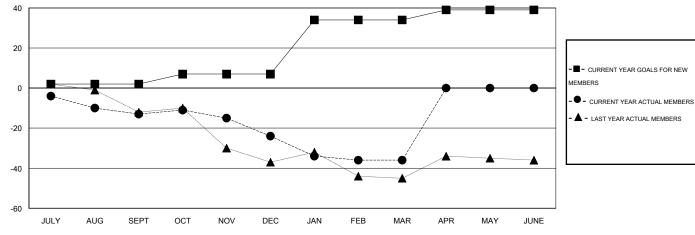

## District 9 SW

Results as of: 3/31/2015

## GMT: Judy Hankom LOCATION IOWA GMT CA 1

|                              |                  | Clubs     |                  |                  |                             |                    | Members                             |                    |                  |
|------------------------------|------------------|-----------|------------------|------------------|-----------------------------|--------------------|-------------------------------------|--------------------|------------------|
| RESULTS FOR 2014-2015        |                  |           |                  |                  | RESULTS FOR 2014-2015       |                    |                                     |                    |                  |
| QUARTER                      | NEW CLUB<br>GOAL | NEW CLUBS | DROPPED<br>CLUBS | NET<br>GAIN/LOSS | QUARTER                     | NEW MEMBER<br>GOAL | CHARTER AND<br>NEW MEMBERS<br>ADDED | DROPPED<br>MEMBERS | NET<br>GAIN/LOSS |
| JULY/AUG/SEPT<br>OCT/NOV/DEC | 0                | 0         | 0                | 0                | JULY/AUG/SEPT               | 2<br>5             | 29<br>26                            | 42<br>37           | -13<br>-11       |
| JAN/FEB/MAR<br>APR/MAY/JUNE  | 1<br>0           | 0         | 1<br>0           | -1               | JAN/FEB/MAR<br>APR/MAY/JUNE | 27<br>5            | 24<br>0                             | 36<br>0            | -12<br>0         |